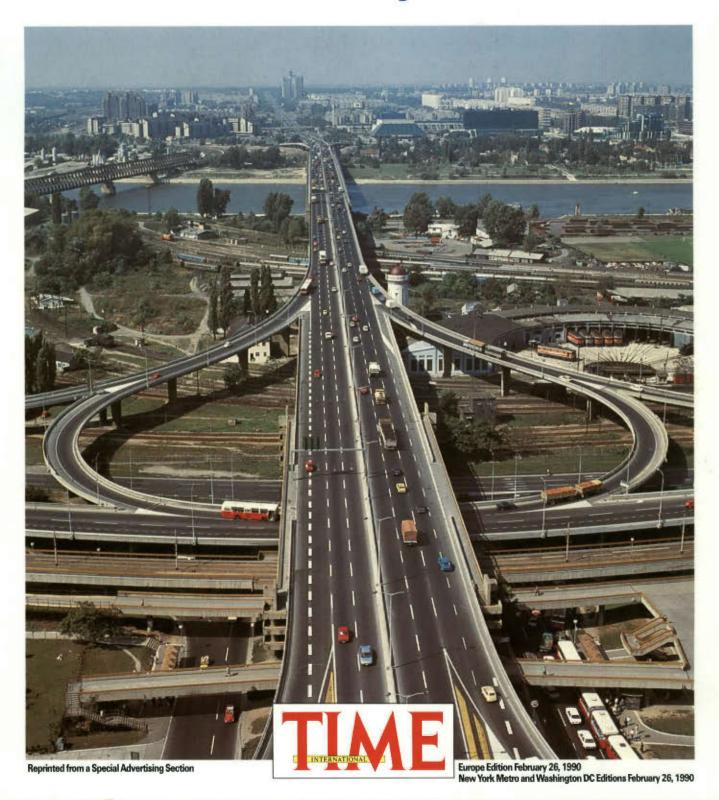

-OLGA MARCOVIC'S FRIEND- MILENA NORMOVICH(?) 337-707

COMMISSION ON SECURITY

AND

**COOPERATION IN EUROPE** 

VISIT TO

HUNGARY, YUGOSLOVIA

AND ALBANIA

MARCH 21-29, 1991