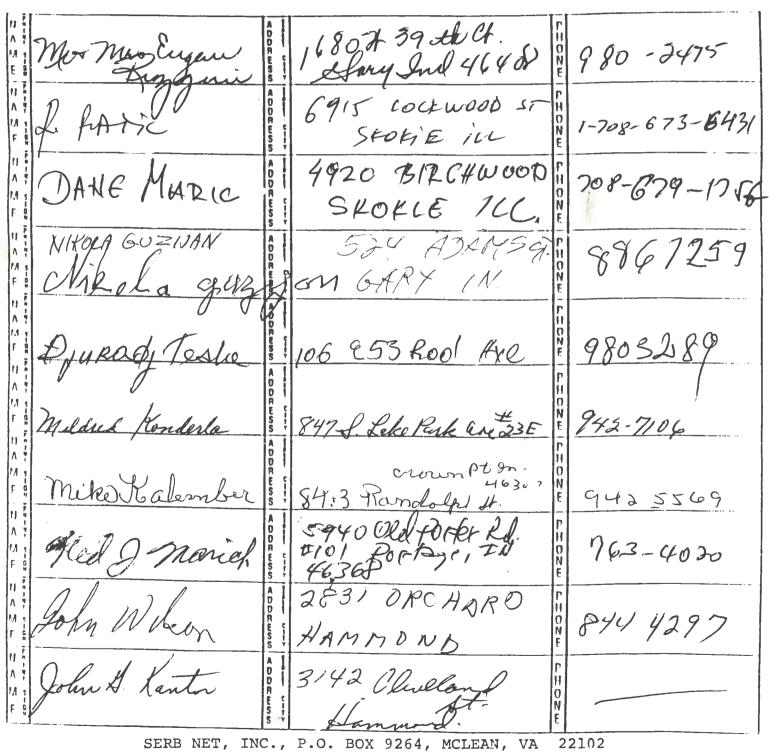

1420 Maryland Avenue Baltimore, MD 21201-5779 http://archives.ubalt.edu

| N Å                                    |                                               |                          |
|----------------------------------------|-----------------------------------------------|--------------------------|
| M BOZANICH                             | WIMPSON<br>OM CAMADA                          | Г<br>Н 519-944-9463<br>N |
| N DALILO<br>AN BOZAMCH<br>E Q          | DE 2683 PRINCESS<br>WINDSON<br>ONT CANADA     | PH 519-944-9463          |
| N ILINICA:<br>AT ICRNETA<br>M S<br>E Q | DI 1720 CENTRAL AUE<br>WIMDSOR ONIT<br>CAMADA | PH 519-944-1328          |
| N MILORAD<br>A ICRMETA<br>MS           | MINDSOR OMT<br>CARLADA                        | E<br>H 519-944-4583      |
| N Suron Angelich                       | 756 W. 275 S.<br>Hilen IN                     | · HPEF-2395-             |
| My dilor Ratice                        | 11648 A-E 7<br>CHICKCO ill 60                 | 011 N 1646-6454          |
| Daron Libotic                          | · Caloria Ile                                 | H (219) 322-6874         |
| PATIFS                                 | 10804 AVE,C'<br>CHIERGO ILL GEGI              | 12 BON 31 - 8523         |
|                                        | 546 HOLLY LN.<br>CRIFFITH, IN.                | PH219 924-2068           |
| Vija Lazic                             | 9003 Chine An                                 | ер 29 365×253            |

| - 1              | V          |                            | TA                   | 1                                 | -           |                   |
|------------------|------------|----------------------------|----------------------|-----------------------------------|-------------|-------------------|
| N                | 1 1        |                            | DOA                  |                                   | 1           |                   |
| E                |            | Acolar Rabi                | ESS                  | 29028 YZ, DAUNGERT                | Ĩ           | 942-9917          |
| 1                |            | 1                          | ADD                  | 2683 PRIMCESS                     | P           |                   |
| N E N            | - 92       | NENAD BOSDANOVIC           | RUSS                 | WINDSOR, ONTARIO<br>CAMADA        | ONE         |                   |
| A<br>M<br>E      |            | ACA CULAFIC                | DORES                | 3702 S. GROVE Ave                 | PHO         | 708-749-3404      |
| N                | 100-       | TIVA VULTAPIC              | S                    | BernyH, IL. 60402                 | E           | 108 - 141 - 5101  |
| A<br>M<br>E      | NT SIGN IP | DRAGISA PAULOUR            | DORESS               | CIVAGO NDIANA                     | PHONE       |                   |
| N<br>A<br>M<br>E | Colt sell  | Warks Budinis              | ADDRESC              | 984 Ewing Che<br>Do. chirafo Ixi. | PHON        | - 312<br>731-2846 |
| N<br>M           | PR-NT S    | QL.                        | AIDI                 | Got17- "                          | E<br>P<br>H | 1-219             |
| E                | Ġ          | ) gryp                     | ESS                  | Ku 653830                         | NE          | 923-0724          |
| A M S            |            | Petar Tutush               | ADDR . C             | 1613 BRITON                       | P<br>H<br>O | 1219              |
| NR               | +          | 4                          |                      | Cherly le Ins.                    | NE          | 322-2641          |
| A T              |            | Filip Kasseh               |                      | 400 ASPENST                       | P           |                   |
| ENP              |            | Autor 12                   | C   1<br>1<br>1<br>1 | HERRON 140<br>996-2817            | O<br>N<br>F |                   |
| A H              |            | Veter Harsiel              |                      |                                   | P           | 679-0114          |
| MSIGN            | _          | D<br>R<br>E<br>S<br>S<br>S |                      |                                   |             |                   |
| AT               | -          | BOSOANOVIC B               | 1                    | 2683 PRINCESS                     | ,+          | 519-944-9463      |
| M s              |            | 150701                     | ç                    | WINDSOR ODIT                      | 1           | 217-144-1403      |