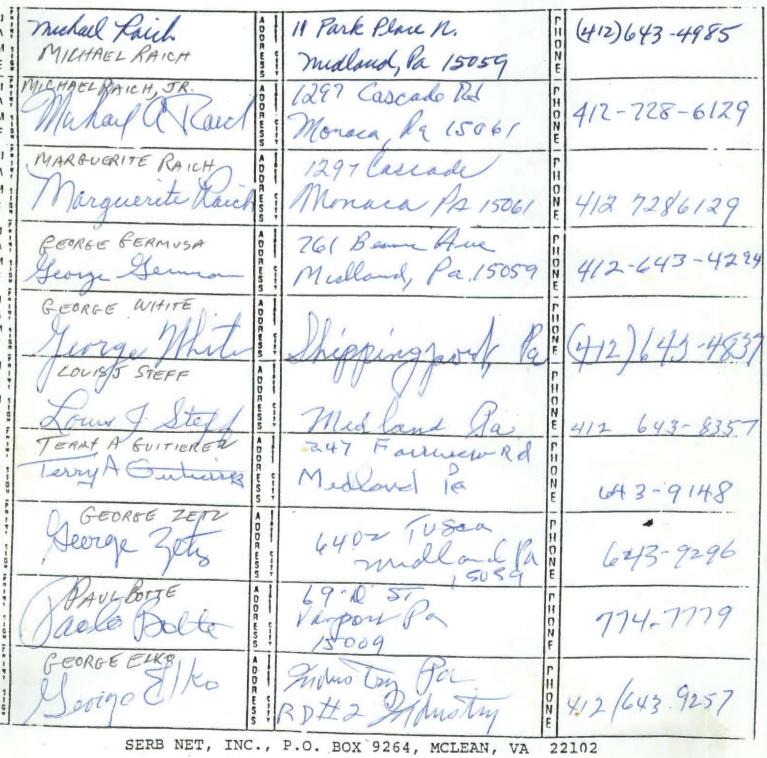

1420 Maryland Avenue Baltimore, MD 21201-5779 http://archives.ubalt.edu

| N Å                                    |                                               |                          |
|----------------------------------------|-----------------------------------------------|--------------------------|
| M BOZANICH                             | WIMPSON<br>OM CAMADA                          | Г<br>Н 519-944-9463<br>N |
| N DALILO<br>AN BOZAMCH<br>E Q          | DE 2683 PRINCESS<br>WINDSON<br>ONT CANADA     | PH 519-944-9463          |
| N ILINICA:<br>AT ICRNETA<br>M S<br>E Q | DI 1720 CENTRAL AUE<br>WIMDSOR ONIT<br>CAMADA | PH 519-944-1328          |
| N MILORAD<br>A ICRMETA<br>MS           | MINDSOR OMT<br>CARLADA                        | E<br>H 519-944-4583      |
| N Suron Angelich                       | 756 W. 275 S.<br>Hilen IN                     | · HPEF-2395-             |
| My dilor Ratice                        | 11648 A-E 7<br>CHICKCO ill 60                 | 011 N 1646-6454          |
| Daron Libotic                          | · Caloria Ile                                 | H (219) 322-6874         |
| PATIFS                                 | 10804 AVE,C'<br>CHIERGO ILL GEGI              | 12 BON 31 - 8523         |
|                                        | 546 HOLLY LN.<br>CRIFFITH, IN.                | PH219 924-2068           |
| Vija Lazic                             | 9003 Chine An                                 | ер 29 365×253            |

| - 1              | V          |                            | TA                   | 1                                 | -           |                   |
|------------------|------------|----------------------------|----------------------|-----------------------------------|-------------|-------------------|
| N                | 1 1        |                            | DOA                  |                                   | 1           |                   |
| E                |            | Acolar Rabi                | ESS                  | 29028 YZ, DAUNGERT                | Ĩ           | 942-9917          |
| 1                |            | 1                          | ADD                  | 2683 PRIMCESS                     | P           |                   |
| N E N            | - 92       | NENAD BOSDANOVIC           | RUSS                 | WINDSOR, ONTARIO<br>CAMADA        | ONE         |                   |
| A<br>M<br>E      |            | ACA CULAFIC                | DORES                | 3702 S. GROVE Ave                 | PHO         | 708-749-3404      |
| N                | 100-       | TIVA VULTAPIC              | S                    | BernyH, IL. 60402                 | E           | 108 - 141 - 5101  |
| A<br>M<br>E      | NT SIGN IP | DRAGISA PAULOUR            | DORESS               | CIVAGO NDIANA                     | PHONE       |                   |
| N<br>A<br>M<br>E | Colt sell  | Warks Budinis              | ADDRESC              | 984 Ewing Che<br>Do. chirafo Ixi. | PHON        | - 312<br>731-2846 |
| N<br>M           | PR-NT S    | QL.                        | AIDI                 | Got17- "                          | E<br>P<br>H | 1-219             |
| E                | Ġ          | ) gryp                     | ESS                  | Ku 653830                         | NE          | 923-0724          |
| A M S            |            | Petar Tutush               | ADDR . C             | 1613 BRITON                       | P<br>H<br>O | 1219              |
| NR               | +          | 4                          |                      | Cherly le Ins.                    | NE          | 322-2641          |
| A T              |            | Filip Kasseh               |                      | 400 ASPENST                       | P           |                   |
| ENP              |            | Autor 12                   | C   1<br>1<br>1<br>1 | HERRON 140<br>996-2817            | O<br>N<br>F |                   |
| A H              |            | Veter Harsiel              |                      |                                   | P           | 679-0114          |
| MSIGN            | _          | D<br>R<br>E<br>S<br>S<br>S |                      |                                   |             |                   |
| AT               | -          | BOSOANOVIC B               | 1                    | 2683 PRINCESS                     | ,+          | 519-944-9463      |
| M s              |            | 150701                     | ç                    | WINDSOR ODIT                      | 1           | 217-144-1403      |