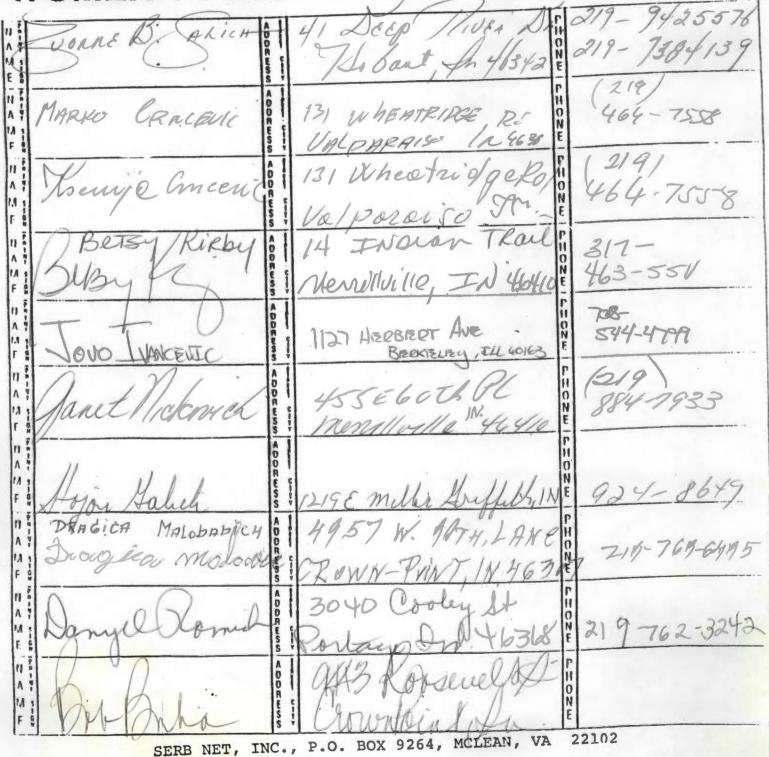

1420 Maryland Avenue Baltimore, MD 21201-5779 http://archives.ubalt.edu

| N Å                                    |                                               |                          |
|----------------------------------------|-----------------------------------------------|--------------------------|
| M BOZANICH                             | WIMPSON<br>OM CAMADA                          | Г<br>Н 519-944-9463<br>N |
| N DALILO<br>AN BOZAMCH<br>E Q          | DE 2683 PRINCESS<br>WINDSON<br>ONT CANADA     | PH 519-944-9463          |
| N ILINICA:<br>AT ICRNETA<br>M S<br>E Q | DI 1720 CENTRAL AUE<br>WIMDSOR ONIT<br>CAMADA | PH 519-944-1328          |
| N MILORAD<br>A ICRMETA<br>MS           | MINDSOR OMT<br>CARLADA                        | E<br>H 519-944-4583      |
| N Suron Angelich                       | 756 W. 275 S.<br>Hilen IN                     | · HPEF-2395-             |
| My dilor Ratice                        | 11648 A-E 7<br>CHICKCO ill 60                 | 011 N 1646-6454          |
| Daron Libotic                          | · Caloria Ile                                 | H (219) 322-6874         |
| PATIFS                                 | 10804 AVE,C'<br>CHIERGO ILL GEGI              | 12 BON 31 - 8523         |
|                                        | 546 HOLLY LN.<br>CRIFFITH, IN.                | PH219 924-2068           |
| Vija Lazic                             | 9003 Chine An                                 | ер 29 365×253            |

| - 1              | V          |                            | TA                   | 1                                 | -           |                   |
|------------------|------------|----------------------------|----------------------|-----------------------------------|-------------|-------------------|
| N                | 1 1        |                            | DOA                  |                                   | 1           |                   |
| E                |            | Acolar Rabi                | ESS                  | 29028 YZ, DAUNGERT                | Ĩ           | 942-9917          |
| 1                |            | 1                          | ADD                  | 2683 PRIMCESS                     | P           |                   |
| N E N            | - 92       | NENAD BOSDANOVIC           | RUSS                 | WINDSOR, ONTARIO<br>CAMADA        | ONE         |                   |
| A<br>M<br>E      |            | ACA CULAFIC                | DORES                | 3702 S. GROVE Ave                 | PHO         | 708-749-3404      |
| N                | 100-       | TIVA VULTAPIC              | S                    | BernyH, IL. 60402                 | E           | 108 - 141 - 5101  |
| A<br>M<br>E      | NT SIGN IP | DRAGISA PAULOUR            | DORESS               | CIVAGO NDIANA                     | PHONE       |                   |
| N<br>A<br>M<br>E | Colt sell  | Warks Budinis              | ADDRESC              | 984 Ewing Che<br>Do. chirafo Ixi. | PHON        | - 312<br>731-2846 |
| N<br>M           | PR-NT S    | QL.                        | AIDI                 | Got17- "                          | E<br>P<br>H | 1-219             |
| E                | Ġ          | ) gryp                     | ESS                  | Ku 653830                         | NE          | 923-0724          |
| A M S            |            | Petar Tutush               | ADDR . C             | 1613 BRITON                       | P<br>H<br>O | 1219              |
| NR               | +          | 4                          |                      | Cherly le Ins.                    | NE          | 322-2641          |
| A T              |            | Filip Kasseh               |                      | 400 ASPENST                       | P           |                   |
| ENP              |            | Autor 12                   | C   1<br>1<br>1<br>1 | HERRON 140<br>996-2817            | O<br>N<br>F |                   |
| A H              |            | Veter Harsiel              |                      |                                   | P           | 679-0114          |
| MSIGN            | _          | D<br>R<br>E<br>S<br>S<br>S |                      |                                   |             |                   |
| AT               | -          | BOSOANOVIC B               | 1                    | 2683 PRINCESS                     | ,+          | 519-944-9463      |
| M s              |            | 150701                     | ç                    | WINDSOR ODIT                      | 1           | 217-144-1403      |