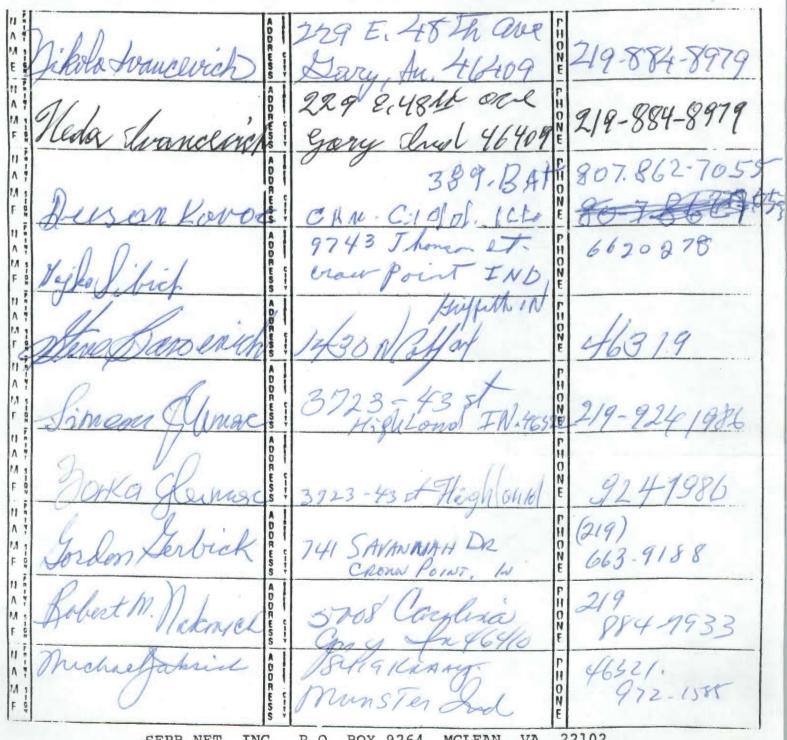

1420 Maryland Avenue Baltimore, MD 21201-5779 http://archives.ubalt.edu

| N Å                                    |                                               |                          |
|----------------------------------------|-----------------------------------------------|--------------------------|
| M BOZANICH                             | WIMPSON<br>OM CAMADA                          | Г<br>Н 519-944-9463<br>N |
| N DALILO<br>AN BOZAMCH<br>E Q          | DE 2683 PRINCESS<br>WINDSON<br>ONT CANADA     | PH 519-944-9463          |
| N ILINICA:<br>AT ICRNETA<br>M S<br>E Q | DI 1720 CENTRAL AUE<br>WIMDSOR ONIT<br>CAMADA | PH 519-944-1328          |
| N MILORAD<br>A ICRMETA<br>MS           | MINDSOR OMT<br>CARLADA                        | E<br>H 519-944-4583      |
| N Suron Angelich                       | 756 W. 275 S.<br>Hilen IN                     | · HPEF-2395-             |
| My dilor Ratice                        | 11648 A-E 7<br>CHICKCO ill 60                 | 011 N 1646-6454          |
| Daron Libotic                          | · Caloria Ile                                 | H (219) 322-6874         |
| PATIFS                                 | 10804 AVE,C'<br>CHIERGO ILL GEGI              | 12 BON 31 - 8523         |
|                                        | 546 HOLLY LN.<br>CRIFFITH, IN.                | PH219 924-2068           |
| Vija Lazic                             | 9003 Chine An                                 | ер 29 365×253            |

| - 1              | V          |                            | TA                   | 1                                 | -           |                   |
|------------------|------------|----------------------------|----------------------|-----------------------------------|-------------|-------------------|
| N                | 1 1        |                            | DOA                  |                                   | 1           |                   |
| E                |            | Acolar Rabi                | ESS                  | 29028 YZ, DAUNGERT                | Ĩ           | 942-9917          |
| 1                |            | 1                          | ADD                  | 2683 PRIMCESS                     | P           |                   |
| N E N            | - 92       | NENAD BOSDANOVIC           | RUSS                 | WINDSOR, ONTARIO<br>CAMADA        | ONE         |                   |
| A<br>M<br>E      |            | ACA CULAFIC                | DORES                | 3702 S. GROVE Ave                 | PHO         | 708-749-3404      |
| N                | 100-       | TIVA VULTAPIC              | S                    | BernyH, IL. 60402                 | E           | 108 - 141 - 5101  |
| A<br>M<br>E      | NT SIGN IP | DRAGISA PAULOUR            | DORESS               | CIVAGO NDIANA                     | PHONE       |                   |
| N<br>A<br>M<br>E | Colt sell  | Warks Budinis              | ADDRESC              | 984 Ewing Che<br>Do. chirafo Ixi. | PHON        | - 312<br>731-2846 |
| N<br>M           | PR-NT S    | QL.                        | AIDI                 | Got17- "                          | E<br>P<br>H | 1-219             |
| E                | Ġ          | ) gryp                     | ESS                  | Ku 653830                         | NE          | 923-0724          |
| A M S            |            | Petar Tutush               | ADDR . C             | 1613 BRITON                       | P<br>H<br>O | 1219              |
| NR               | +          | 4                          |                      | Cherly le Ins.                    | NE          | 322-2641          |
| A T              |            | Filip Kasseh               |                      | 400 ASPENST                       | P           |                   |
| ENP              |            | Autor 12                   | C   1<br>1<br>1<br>1 | HERRON 140<br>996-2817            | O<br>N<br>F |                   |
| A H              |            | Veter Harsiel              |                      |                                   | P           | 679-0114          |
| MSIGN            | _          | D<br>R<br>E<br>S<br>S<br>S |                      |                                   |             |                   |
| AT               | -          | BOSOANOVIC B               | 1                    | 2683 PRINCESS                     | ,+          | 519-944-9463      |
| M s              |            | 150701                     | ç                    | WINDSOR ODIT                      | 1           | 217-144-1403      |