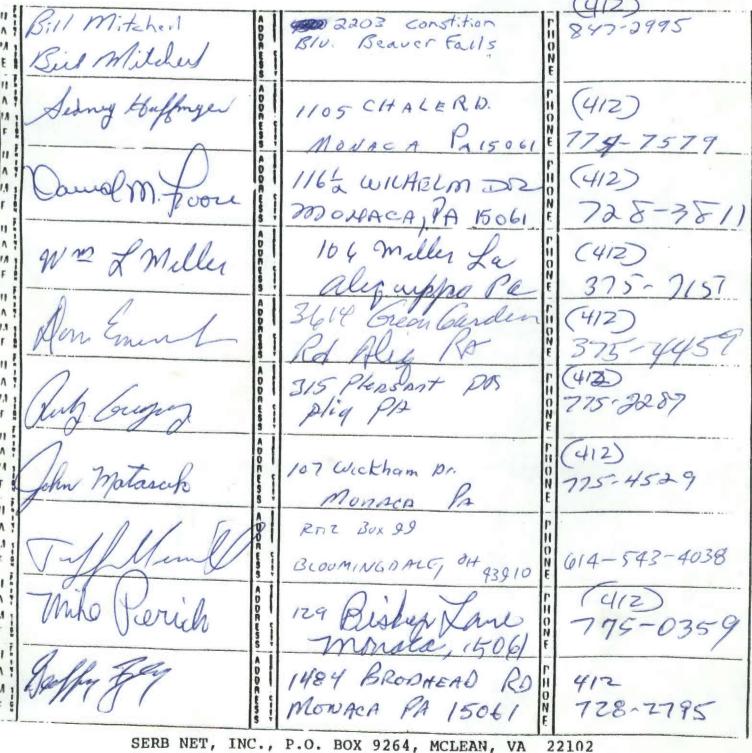

1420 Maryland Avenue Baltimore, MD 21201-5779 http://archives.ubalt.edu

| N Å                                    |                                               |                          |
|----------------------------------------|-----------------------------------------------|--------------------------|
| M BOZANICH                             | WIMPSON<br>OM CAMADA                          | Г<br>Н 519-944-9463<br>N |
| N DALILO<br>AN BOZAMCH<br>E Q          | DE 2683 PRINCESS<br>WINDSON<br>ONT CANADA     | PH 519-944-9463          |
| N ILINICA:<br>AT ICRNETA<br>M S<br>E Q | DI 1720 CENTRAL AUE<br>WIMDSOR ONIT<br>CAMADA | PH 519-944-1328          |
| N MILORAD<br>A ICRMETA<br>MS           | MINDSOR OMT<br>CARLADA                        | E<br>H 519-944-4583      |
| N Suron Angelich                       | 756 W. 275 S.<br>Hilen IN                     | · HPEF-2395-             |
| My dilor Ratice                        | 11648 A-E 7<br>CHICKCO ill 60                 | 011 N 1646-6454          |
| Daron Libotic                          | · Caloria Ile                                 | H (219) 322-6874         |
| PATIFS                                 | 10804 AVE,C'<br>CHIERGO ILL GEGI              | 12 BON 31 - 8523         |
|                                        | 546 HOLLY LN.<br>CRIFFITH, IN.                | PH219 924-2068           |
| Vija Lazic                             | 9003 Chine An                                 | ер 29 365×253            |

| - 1              | V          |                            | TA                   | 1                                 | -           |                   |
|------------------|------------|----------------------------|----------------------|-----------------------------------|-------------|-------------------|
| N                | 1 1        |                            | DOA                  |                                   | 1           |                   |
| E                |            | Acolar Rabi                | ESS                  | 29028 YZ, DAUNGERT                | Ĩ           | 942-9917          |
| 1                |            | 1                          | ADD                  | 2683 PRIMCESS                     | P           |                   |
| N E N            | - 92       | NENAD BOSDANOVIC           | RUSS                 | WINDSOR, ONTARIO<br>CAMADA        | ONE         |                   |
| A<br>M<br>E      |            | ACA CULAFIC                | DORES                | 3702 S. GROVE Ave                 | PHO         | 708-749-3404      |
| N                | 100-       | TIVA VULTAPIC              | S                    | BernyH, IL. 60402                 | E           | 108 - 141 - 5101  |
| A<br>M<br>E      | NT SIGN IP | DRAGISA PAULOUR            | DORESS               | CIVAGO NDIANA                     | PHONE       |                   |
| N<br>A<br>M<br>E | Colt sell  | Warks Budinis              | ADDRESC              | 984 Ewing Che<br>Do. chirafo Ixi. | PHON        | - 312<br>731-2846 |
| N<br>M           | PR-NT S    | QL.                        | AIDI                 | Got17- "                          | E<br>P<br>H | 1-219             |
| E                | Ġ          | ) gryp                     | ESS                  | Ku 653830                         | NE          | 923-0724          |
| A M S            |            | Petar Tutush               | ADDR . C             | 1613 BRITON                       | P<br>H<br>O | 1219              |
| NR               | +          | 4                          |                      | Cherly le Ins.                    | NE          | 322-2641          |
| A T              |            | Filip Kasseh               |                      | 400 ASPENST                       | P           |                   |
| ENP              |            | Autor 12                   | C   1<br>1<br>1<br>1 | HERRON 140<br>996-2817            | O<br>N<br>F |                   |
| A H              |            | Veter Harsiel              |                      |                                   | P           | 679-0114          |
| MSIGN            | _          | D<br>R<br>E<br>S<br>S<br>S |                      |                                   |             |                   |
| AT               | -          | BOSOANOVIC B               | 1                    | 2683 PRINCESS                     | ,+          | 519-944-9463      |
| M s              |            | 150701                     | ç                    | WINDSOR ODIT                      | 1           | 217-144-1403      |