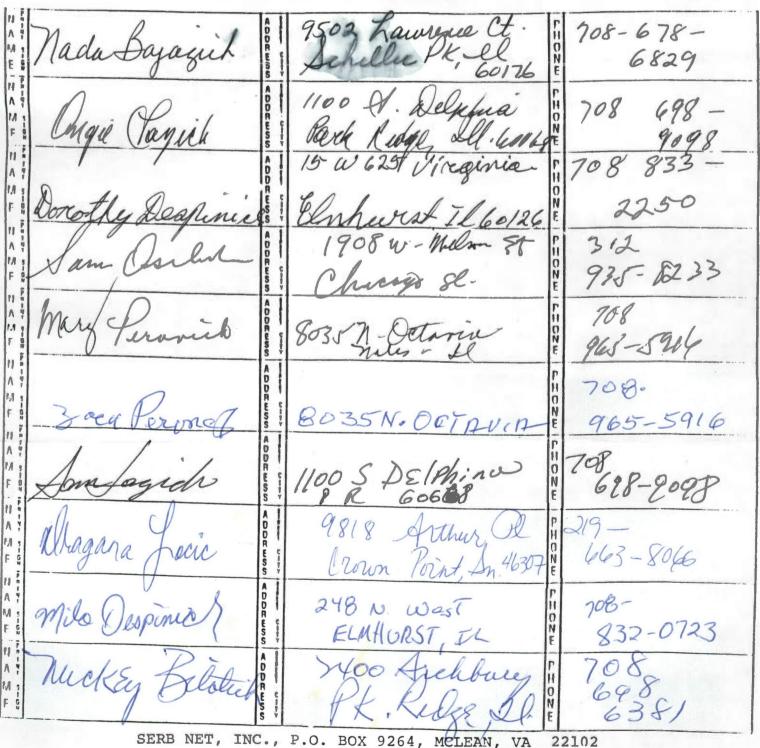

1420 Maryland Avenue Baltimore, MD 21201-5779 http://archives.ubalt.edu

| N Å                                    |                                               |                          |
|----------------------------------------|-----------------------------------------------|--------------------------|
| M BOZANICH                             | WIMPSON<br>OM CAMADA                          | Г<br>Н 519-944-9463<br>N |
| N DALILO<br>AN BOZAMCH<br>E Q          | DE 2683 PRINCESS<br>WINDSON<br>ONT CANADA     | PH 519-944-9463          |
| N ILINICA:<br>AT ICRNETA<br>M S<br>E Q | DI 1720 CENTRAL AUE<br>WIMDSOR ONIT<br>CAMADA | PH 519-944-1328          |
| N MILORAD<br>A ICRMETA<br>MS           | MINDSOR OMT<br>CARLADA                        | E<br>H 519-944-4583      |
| N Suron Angelich                       | 756 W. 275 S.<br>Hilen IN                     | · HPEF-2395-             |
| My dilor Ratice                        | 11648 A-E 7<br>CHICKCO ill 60                 | 011 N 1646-6454          |
| Daron Libotic                          | · Caloria Ile                                 | H (219) 322-6874         |
| PATIFS                                 | 10804 AVE,C'<br>CHIERGO ILL GEGI              | 12 BON 31 - 8523         |
|                                        | 546 HOLLY LN.<br>CRIFFITH, IN.                | PH219 924-2068           |
| Vija Lazic                             | 9003 Chine An                                 | ер 29 365×253            |

| - 1              | V          |                            | TA                   | 1                                 | -           |                   |
|------------------|------------|----------------------------|----------------------|-----------------------------------|-------------|-------------------|
| N                | 1 1        |                            | DOA                  |                                   | 1           |                   |
| E                |            | Acolar Rabi                | ESS                  | 29028 YZ, DAUNGERT                | Ĩ           | 942-9917          |
| 1                |            | 1                          | ADD                  | 2683 PRIMCESS                     | P           |                   |
| N E N            | - 92       | NENAD BOSDANOVIC           | RUSS                 | WINDSOR, ONTARIO<br>CAMADA        | ONE         |                   |
| A<br>M<br>E      |            | ACA CULAFIC                | DORES                | 3702 S. GROVE Ave                 | PHO         | 708-749-3404      |
| N                | 100-       | TIVA VULTAPIC              | S                    | BernyH, IL. 60402                 | E           | 108 - 141 - 5101  |
| A<br>M<br>E      | NT SIGN IP | DRAGISA PAULOUR            | DORESS               | CIVAGO NDIANA                     | PHONE       |                   |
| N<br>A<br>M<br>E | Colt sell  | Warks Budinis              | ADDRESC              | 984 Ewing Che<br>Do. chirafo Ixi. | PHON        | - 312<br>731-2846 |
| N<br>M           | PR-NT S    | QL.                        | AIDI                 | Got17- "                          | E<br>P<br>H | 1-219             |
| E                | Ġ          | ) gryp                     | ESS                  | Ku 653830                         | NE          | 923-0724          |
| A M S            |            | Petar Tutush               | ADDR . C             | 1613 BRITON                       | P<br>H<br>O | 1219              |
| NR               | +          | 4                          |                      | Cherly le Ins.                    | NE          | 322-2641          |
| A T              |            | Filip Kasseh               |                      | 400 ASPENST                       | P           |                   |
| ENP              |            | Autor 12                   | C   1<br>1<br>1<br>1 | HERRON 140<br>996-2817            | O<br>N<br>F |                   |
| A H              |            | Veter Harsiel              |                      |                                   | P           | 679-0114          |
| MSIGN            | _          | D<br>R<br>E<br>S<br>S<br>S |                      |                                   |             |                   |
| AT               | -          | BOSOANOVIC B               | 1                    | 2683 PRINCESS                     | ,+          | 519-944-9463      |
| M s              |            | 150701                     | ç                    | WINDSOR ODIT                      | 1           | 217-144-1403      |